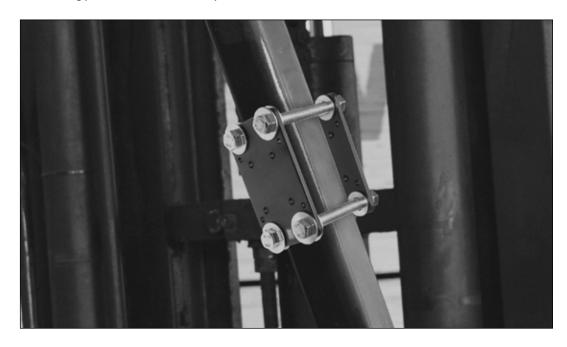

**Package Contents:** 

(2) APFLBKT – 4"x 2.75" Black Steel Forklift Mounting Plate (1) SP10FLIFT – Hardware Pack

Each steel plate weighs just under half a pound and measures 4" x 2.75" x 1/8".

FLIFT02 includes two metal mounting plates for placement on either side of the forklift pillar. Use the included 3/8-16 x 4" Tap Bolts with washers and nuts to secure the plates at each corner. Use other hardware as needed for mounting pedestals or devices to the plate (not included).