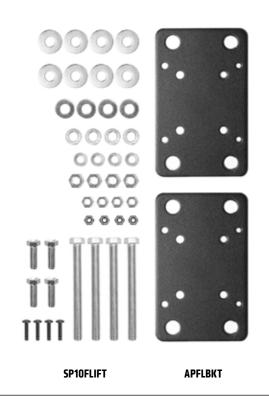

**Package Contents:** 

(2) APFLBKT – 4"x 2.75" Black Steel Forklift Mounting Plate (1) SP10FLIFT – Hardware Pack

Each steel plate weighs just under half a pound and measures 4" x 2.75" x 1/8".

FLIFT02 includes two metal mounting plates for placement on either side of the forklift pillar. Use the included 3/8-16 x 4" Tap Bolts with washers and nuts to secure the plates at each corner. Use other hardware as needed for mounting pedestals or devices to the plate (not included).