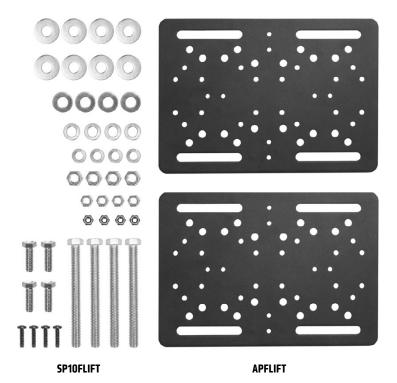

## **Package Contents:**

(2) APFLIFT – 7"x10" Black Steel Forklift Mounting Plate (1) SP10FLIFT – Hardware Pack

Each steel plate weighs just over 3 pounds and measures 10" x 7" x 1/8". Multiple size holes (4.9mm, 5.7mm, and 8.5mm) as well as hole patterns are pre-drilled into the plate, including 4-Hole AMPS, VESA 75, VESA 100, and Gamber-Johnson 2" x 4.09" for mounting multiple types of devices.

FLIFT01 includes two metal mounting plates for placement on either side of the forklift guard. Use the included 3/8-16 x 4" Tap Bolts with washers and nuts to secure the plates at each corner. Use other hardware as needed for mounting pedestals or devices to the plate (not included).