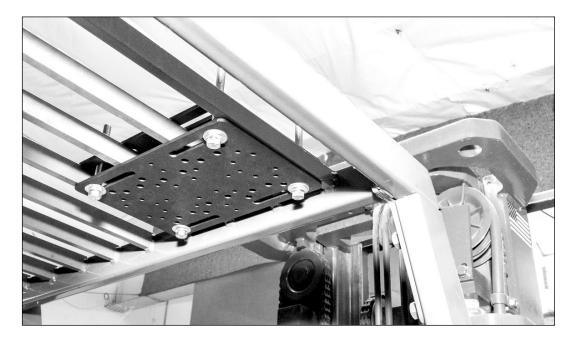

FLIFT01 includes two metal mounting plates for placement on either side of the forklift guard. Use the included 3/8-16 x 4" Tap Bolts with washers and nuts to secure the plates at each corner. Use other hardware as needed for mounting pedestals or devices to the plate (not included).