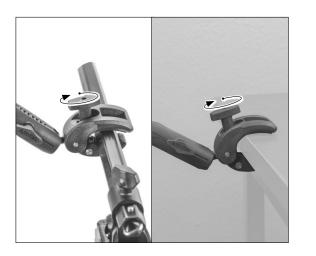

**3** Tighten clamp knob to mount to pole or surface.

**Optional:** To secure the clamp mount: (A) remove the existing knob (B) replace with security kit as shown (C) tighten the clamp with the removable knob key, then remove knob to deter theft.