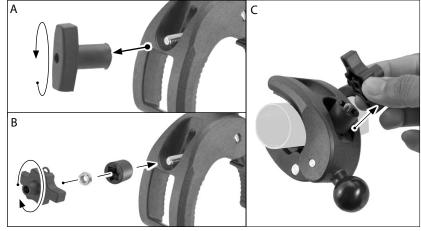

**3** Tighten clamp knob to mount to pole or surface.

**Optional:** To secure the clamp mount: (A) remove the existing knob (B) replace with security kit as shown (C) tighten the clamp with the removable knob key, then remove knob to deter theft.