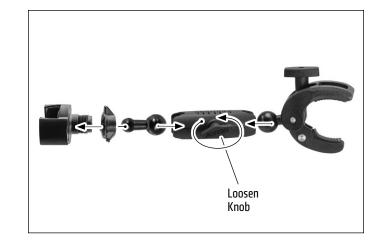

(1) SP25MM17 – 25mm Ball to 17mm Ball Adapter

**IMPORTANT:** Do not overtighten ring. Overtightening ring may damage threads on holder and make it difficult to adjust holder.

2 Loosen the Robust Mount Shaft to attach the adapter, and clamp mount. Tighten to secure.

**3** Tighten clamp knob to mount to pole or surface.

**Optional:** To secure the clamp mount: (A) remove the existing knob (B) replace with security kit as shown (C) tighten the clamp with the removable knob key, then remove knob to deter theft.