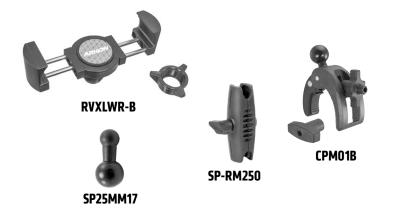

## **XLRMCPM** | RoadVise<sup>™</sup> XL Robust Clamp Phone or Tablet Mount with Security Knob

Robust Mount Shaft that will work best for your mounting environment.\*

**Package Contents:** 

 (1) RVXLWR-B – RoadVise<sup>™</sup> XL Universal Phone Holder with Tightening Ring
 (1) CPM01B – Robust Clamp Mount with 25mm Ball
 (1) SP-RM250 – Robust Mount Shaft

(1) SP25MM17 – 25mm Ball to 17mm Ball Adapter

**IMPORTANT:** Do not overtighten ring. Overtightening ring may damage threads on holder and make it difficult to adjust holder.

2 Loosen the Robust Mount Shaft to attach the adapter, and clamp mount. Tighten to secure.