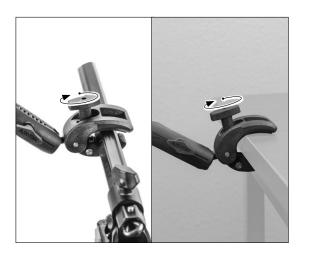

2 Loosen the Robust Mount Shaft to attach the adapter, and clamp mount. Tighten to secure.

**3** Tighten clamp knob to mount to pole or surface.

**Optional:** To secure the clamp mount: (A) remove the existing knob (B) replace with security kit as shown (C) tighten the clamp with the removable knob key, then remove knob to deter theft.