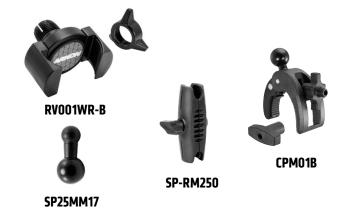

## **RVRMCPM** | RoadVise<sup>™</sup> Robust Clamp Phone Mount with Security Knob

Robust Mount Shaft that will work best for your mounting environment.\*

**Package Contents:** 

(1) RV001WR-B – RoadVise<sup>®</sup> Universal Smartphone Holder

- (1) CPM01B Robust Clamp Mount with 25mm Ball
- (1) SP-RM250 Robust Mount Shaft
- (1) SP25MM17 25mm Ball to 17mm Ball Adapter

**IMPORTANT:** Do not overtighten ring. Overtightening ring may damage threads on holder and make it difficult to adjust holder.