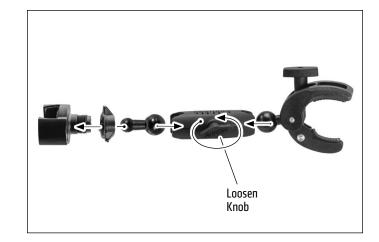

- (1) CPM01B Robust Clamp Mount with 25mm Ball
- (1) SP-RM250 Robust Mount Shaft
- (1) SP25MM17 25mm Ball to 17mm Ball Adapter

**IMPORTANT:** Do not overtighten ring. Overtightening ring may damage threads on holder and make it difficult to adjust holder.

2 Loosen the Robust Mount Shaft to attach the adapter, and clamp mount. Tighten to secure.

**3** Tighten clamp knob to mount to pole or surface.

**Optional:** To secure the clamp mount: (A) remove the existing knob (B) replace with security kit as shown (C) tighten the clamp with the removable knob key, then remove knob to deter theft.