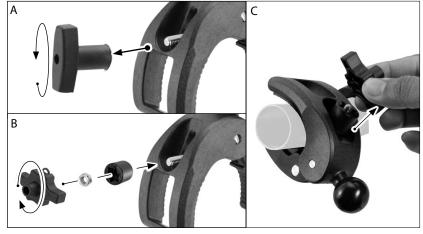

2 Loosen the Robust Mount Shaft to attach the adapter, and clamp mount. Tighten to secure.

**3** Tighten clamp knob to mount to pole or surface.

**Optional:** To secure the clamp mount: (A) remove the existing knob (B) replace with security kit as shown (C) tighten the clamp with the removable knob key, then remove knob to deter theft.