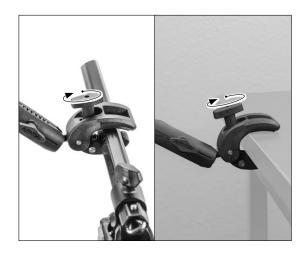

2 Loosen the Robust Mount Shaft to attach the adapter, and clamp mount. Tighten to secure.

**3** Tighten clamp knob to mount to pole or surface.

**Optional:** To secure the clamp mount: (A) remove the existing knob (B) replace with security kit as shown (C) tighten the clamp with the removable knob key, then remove knob to deter theft.