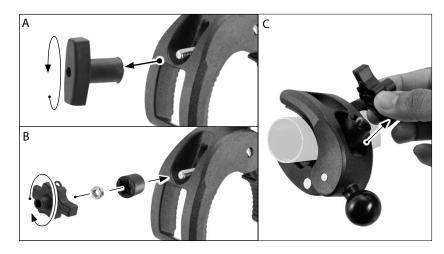

2 Loosen the Robust Mount Shaft to attach the adapter, and clamp mount. Tighten to secure.

**3** Tighten clamp knob to mount to pole or surface.

**Optional:** To secure the clamp mount: (A) remove the existing knob (B) replace with security kit as shown (C) tighten the clamp with the removable knob key, then remove knob to deter theft.