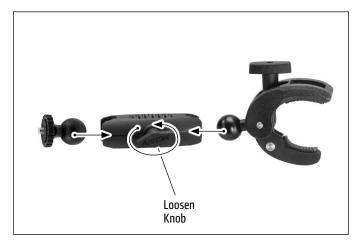

2 Loosen the Robust Mount Shaft to attach the adapter, and clamp mount. Tighten to secure.

**3** Tighten clamp knob to mount to pole or surface.

**Optional:** To secure the clamp mount: (A) remove the existing knob (B) replace with security kit as shown (C) tighten the clamp with the removable knob key, then remove knob to deter theft.