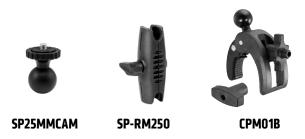

## **Package Contents:**

- (1) CPM01B Robust Clamp Mount with 25mm Ball
- (1) SP-RM250 Robust Mount Shaft
- (1) SP25MMCAM 1/4"-20 Camera Screw Mount to 25mm Ball Adapter

Robust Mount Shaft that will work best for your mounting environment.\*