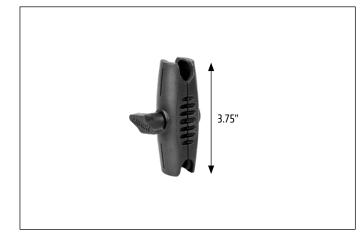

APRM2T

SP-RM250

CPM01B

Robust Mount Shaft that will work best for your mounting environment.\*

Loosen the Robust Mount Shaft to attach the adapter, and clamp mount. Tighten to secure.

**Package Contents:** 

\* To create a custom mount using both Robust Mount Shafts, Arkon recommends Models SP25MM25 (25mm Ball to 25mm Ball Adapter) or Model APT325MM (T-Shaped Adapter with Triple 25mm Ball Pattern).

<u>\_!</u>