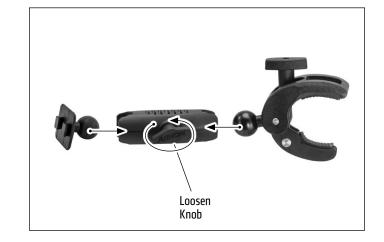

APRM2T

SP-RM250

CPM01B

Robust Mount Shaft that will work best for your mounting environment.\*

Loosen the Robust Mount Shaft to attach the adapter, and clamp mount. Tighten to secure.

**Package Contents:** 

(1) **CPM01B** – Robust Clamp Mount with 25mm Ball

(1) APRM2T – 25mm Ball to Dual T-Tab Adapter

(1) SP-RM250 - Robust Mount Shaft

**3** Tighten clamp knob to mount to pole or surface.

**Optional:** To secure the clamp mount: (A) remove the existing knob (B) replace with security kit as shown (C) tighten the clamp with the removable knob key, then remove knob to deter theft.