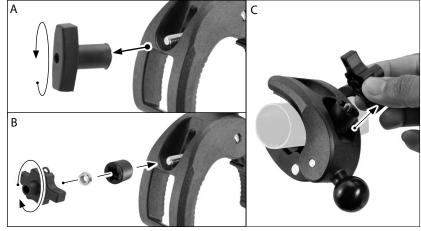

(1) **CPM01B** – Robust Clamp Mount with 25mm Ball

(1) APRM2T – 25mm Ball to Dual T-Tab Adapter

(1) SP-RM250 - Robust Mount Shaft

**3** Tighten clamp knob to mount to pole or surface.

**Optional:** To secure the clamp mount: (A) remove the existing knob (B) replace with security kit as shown (C) tighten the clamp with the removable knob key, then remove knob to deter theft.