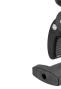

(1) **CPM01B** – Robust Clamp Mount with 25mm Ball

(1) APRM2T – 25mm Ball to Dual T-Tab Adapter

(1) SP-RM250 - Robust Mount Shaft

**3** Tighten clamp knob to mount to pole or surface.

**Optional:** To secure the clamp mount: (A) remove the existing knob (B) replace with security kit as shown (C) tighten the clamp with the removable knob key, then remove knob to deter theft.