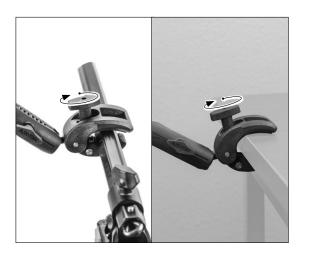

(1) **CPM01B** – Robust Clamp Mount with 25mm Ball

(1) APRM2T – 25mm Ball to Dual T-Tab Adapter

(1) SP-RM250 - Robust Mount Shaft

**3** Tighten clamp knob to mount to pole or surface.

**Optional:** To secure the clamp mount: (A) remove the existing knob (B) replace with security kit as shown (C) tighten the clamp with the removable knob key, then remove knob to deter theft.